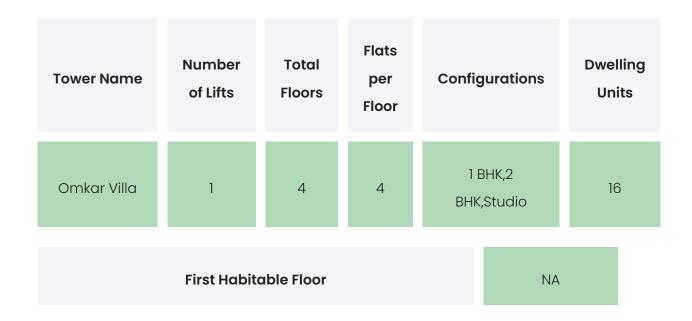

#### OMKAR VILLA

### **PROJECT & AMENITIES**

| Time Line                    | Size        | Typography         |
|------------------------------|-------------|--------------------|
| Completed on 30th June, 2022 | 279.89 Sqmt | 1 BHK,2 BHK,Studio |